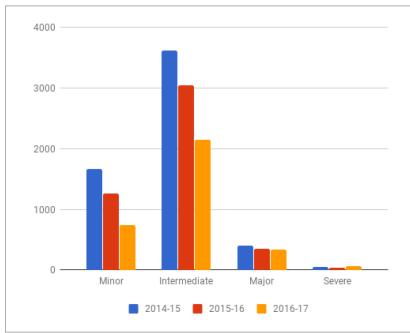

Donald Turner has been the district's Discipline Administrator over this last year. Mr. Turner pulled infraction and discipline data, and reviewed the data with a focus on ensuring that infractions matched dispositions. The District was also evaluating whether infractions decreased as expected from implementation of the CHAMPS PBIS program and the use of recommended classroom management strategies. The Board did see decreases system-wide in the minor and intermediate violation categories. These decreases are attributable to the implementation of the CHAMPS PBIS program and the associated recommended strategies. Although the data showed decreases in discipline, those decreases were across racial categories and did not result in an immediate reduction in disproportionality where it had existed.

#### Case 2:07-mc-01944-CLS Document 87 Filed 10/16/17 Page 14 of 16

The District called upon Drs. Elam and Roberts, the District's consultants, to assist with analysis and follow up measures. A site visit was held on September 21-22, 2017 with the consultants from the Equity Center, Natane Singleton and Earnestine Sapp to review end-of-year discipline data, as well as discuss components of the consent decree. The discipline data confirmed that the results of the second year of CHAMPS implementation were positive. Overall the District saw a noticeable decrease in disciplinary infractions for all schools and subgroups. For example district wide minor infractions went from 1262 in 2016 to 745 in 2017. Intermediate infractions went from 3021 in 2016 to 2144 in 2017.