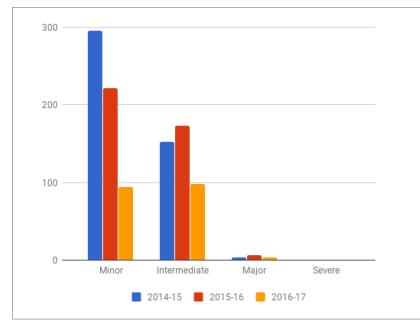

Donald Turner has been the district's Discipline Administrator over this last year. Mr. Turner pulled infraction and discipline data, and reviewed the data with a focus on ensuring that infractions matched dispositions. The District was also evaluating whether infractions decreased as expected from implementation of the CHAMPS PBIS program and the use of recommended classroom management strategies. The Board did see decreases system-wide in the minor and intermediate violation categories. These decreases are attributable to the implementation of the CHAMPS PBIS program and the associated recommended strategies. Although the data showed decreases in discipline, those decreases were across racial categories and did not result in an immediate reduction in disproportionality where it had existed.

#### Case 2:07-mc-01944-CLS Document 87 Filed 10/16/17 Page 14 of 16

The District called upon Drs. Elam and Roberts, the District's consultants, to assist with analysis and follow up measures. A site visit was held on September 21-22, 2017 with the consultants from the Equity Center, Natane Singleton and Earnestine Sapp to review end-of-year discipline data, as well as discuss components of the consent decree. The discipline data confirmed that the results of the second year of CHAMPS implementation were positive. Overall the District saw a noticeable decrease in disciplinary infractions for all schools and subgroups. For example district wide minor infractions went from 1262 in 2016 to 745 in 2017. Intermediate infractions went from 3021 in 2016 to 2144 in 2017.