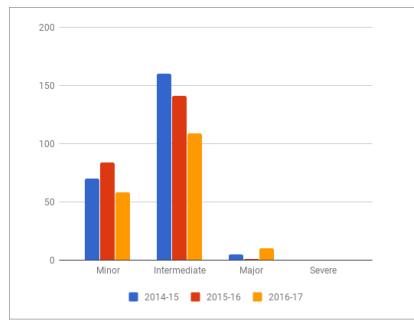

Donald Turner has been the district's Discipline Administrator over this last year. Mr. Turner pulled infraction and discipline data, and reviewed the data with a focus on ensuring that infractions matched dispositions. The District was also evaluating whether infractions decreased as expected from implementation of the CHAMPS PBIS program and the use of recommended classroom management strategies. The Board did see decreases system-wide in the minor and intermediate violation categories. These decreases are attributable to the implementation of the CHAMPS PBIS program and the associated recommended strategies. Although the data showed decreases in discipline, those decreases were across racial categories and did not result in an immediate reduction in disproportionality where it had existed.

#### Case 2:07-mc-01944-CLS Document 87 Filed 10/16/17 Page 14 of 16

The District called upon Drs. Elam and Roberts, the District's consultants, to assist with analysis and follow up measures. A site visit was held on September 21-22, 2017 with the consultants from the Equity Center, Natane Singleton and Earnestine Sapp to review end-of-year discipline data, as well as discuss components of the consent decree. The discipline data confirmed that the results of the second year of CHAMPS implementation were positive. Overall the District saw a noticeable decrease in disciplinary infractions for all schools and subgroups. For example district wide minor infractions went from 1262 in 2016 to 745 in 2017. Intermediate infractions went from 3021 in 2016 to 2144 in 2017.