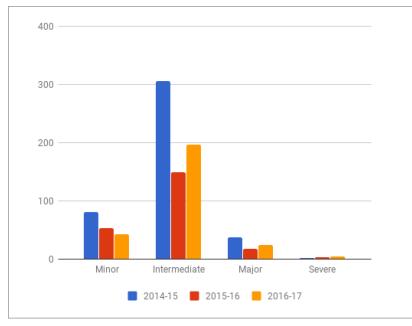

Donald Turner has been the district's Discipline Administrator over this last year. Mr. Turner pulled infraction and discipline data, and reviewed the data with a focus on ensuring that infractions matched dispositions. The District was also evaluating whether infractions decreased as expected from implementation of the CHAMPS PBIS program and the use of recommended classroom management strategies. The Board did see decreases system-wide in the minor and intermediate violation categories. These decreases are attributable to the implementation of the CHAMPS PBIS program and the associated recommended strategies. Although the data showed decreases in discipline, those decreases were across racial categories and did not result in an immediate reduction in disproportionality where it had existed.

#### Case 2:07-mc-01944-CLS Document 87 Filed 10/16/17 Page 14 of 16

The District called upon Drs. Elam and Roberts, the District's consultants, to assist with analysis and follow up measures. A site visit was held on September 21-22, 2017 with the consultants from the Equity Center, Natane Singleton and Earnestine Sapp to review end-of-year discipline data, as well as discuss components of the consent decree. The discipline data confirmed that the results of the second year of CHAMPS implementation were positive. Overall the District saw a noticeable decrease in disciplinary infractions for all schools and subgroups. For example district wide minor infractions went from 1262 in 2016 to 745 in 2017. Intermediate infractions went from 3021 in 2016 to 2144 in 2017.