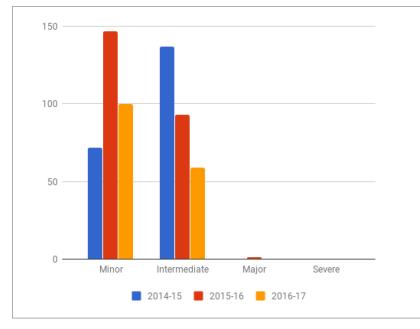

Donald Turner has been the district's Discipline Administrator over this last year. Mr. Turner pulled infraction and discipline data, and reviewed the data with a focus on ensuring that infractions matched dispositions. The District was also evaluating whether infractions decreased as expected from implementation of the CHAMPS PBIS program and the use of recommended classroom management strategies. The Board did see decreases system-wide in the minor and intermediate violation categories. These decreases are attributable to the implementation of the CHAMPS PBIS program and the associated recommended strategies. Although the data showed decreases in discipline, those decreases were across racial categories and did not result in an immediate reduction in disproportionality where it had existed.

#### Case 2:07-mc-01944-CLS Document 87 Filed 10/16/17 Page 14 of 16

The District called upon Drs. Elam and Roberts, the District's consultants, to assist with analysis and follow up measures. A site visit was held on September 21-22, 2017 with the consultants from the Equity Center, Natane Singleton and Earnestine Sapp to review end-of-year discipline data, as well as discuss components of the consent decree. The discipline data confirmed that the results of the second year of CHAMPS implementation were positive. Overall the District saw a noticeable decrease in disciplinary infractions for all schools and subgroups. For example district wide minor infractions went from 1262 in 2016 to 745 in 2017. Intermediate infractions went from 3021 in 2016 to 2144 in 2017.