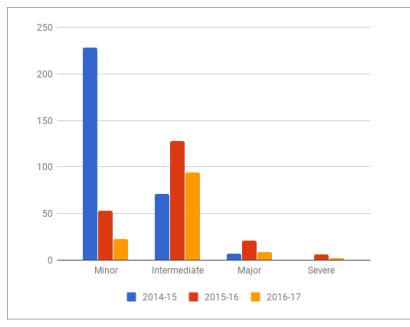

Donald Turner has been the district's Discipline Administrator over this last year. Mr. Turner pulled infraction and discipline data, and reviewed the data with a focus on ensuring that infractions matched dispositions. The District was also evaluating whether infractions decreased as expected from implementation of the CHAMPS PBIS program and the use of recommended classroom management strategies. The Board did see decreases system-wide in the minor and intermediate violation categories. These decreases are attributable to the implementation of the CHAMPS PBIS program and the associated recommended strategies. Although the data showed decreases in discipline, those decreases were across racial categories and did not result in an immediate reduction in disproportionality where it had existed.

#### Case 2:07-mc-01944-CLS Document 87 Filed 10/16/17 Page 14 of 16

The District called upon Drs. Elam and Roberts, the District's consultants, to assist with analysis and follow up measures. A site visit was held on September 21-22, 2017 with the consultants from the Equity Center, Natane Singleton and Earnestine Sapp to review end-of-year discipline data, as well as discuss components of the consent decree. The discipline data confirmed that the results of the second year of CHAMPS implementation were positive. Overall the District saw a noticeable decrease in disciplinary infractions for all schools and subgroups. For example district wide minor infractions went from 1262 in 2016 to 745 in 2017. Intermediate infractions went from 3021 in 2016 to 2144 in 2017.