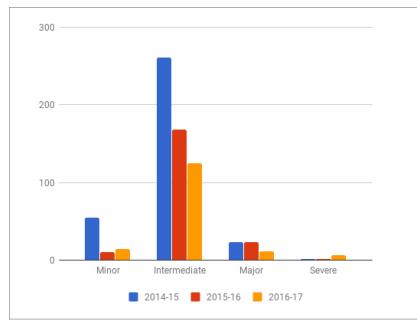

Donald Turner has been the district's Discipline Administrator over this last year. Mr. Turner pulled infraction and discipline data, and reviewed the data with a focus on ensuring that infractions matched dispositions. The District was also evaluating whether infractions decreased as expected from implementation of the CHAMPS PBIS program and the use of recommended classroom management strategies. The Board did see decreases system-wide in the minor and intermediate violation categories. These decreases are attributable to the implementation of the CHAMPS PBIS program and the associated recommended strategies. Although the data showed decreases in discipline, those decreases were across racial categories and did not result in an immediate reduction in disproportionality where it had existed.

#### Case 2:07-mc-01944-CLS Document 87 Filed 10/16/17 Page 14 of 16

The District called upon Drs. Elam and Roberts, the District's consultants, to assist with analysis and follow up measures. A site visit was held on September 21-22, 2017 with the consultants from the Equity Center, Natane Singleton and Earnestine Sapp to review end-of-year discipline data, as well as discuss components of the consent decree. The discipline data confirmed that the results of the second year of CHAMPS implementation were positive. Overall the District saw a noticeable decrease in disciplinary infractions for all schools and subgroups. For example district wide minor infractions went from 1262 in 2016 to 745 in 2017. Intermediate infractions went from 3021 in 2016 to 2144 in 2017.