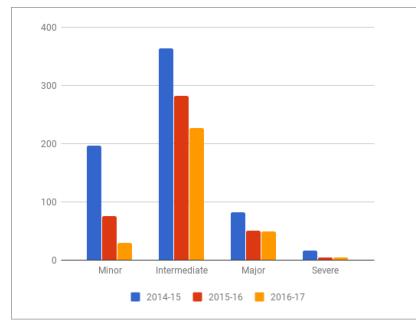

Donald Turner has been the district's Discipline Administrator over this last year. Mr. Turner pulled infraction and discipline data, and reviewed the data with a focus on ensuring that infractions matched dispositions. The District was also evaluating whether infractions decreased as expected from implementation of the CHAMPS PBIS program and the use of recommended classroom management strategies. The Board did see decreases system-wide in the minor and intermediate violation categories. These decreases are attributable to the implementation of the CHAMPS PBIS program and the associated recommended strategies. Although the data showed decreases in discipline, those decreases were across racial categories and did not result in an immediate reduction in disproportionality where it had existed.

#### Case 2:07-mc-01944-CLS Document 87 Filed 10/16/17 Page 14 of 16

The District called upon Drs. Elam and Roberts, the District's consultants, to assist with analysis and follow up measures. A site visit was held on September 21-22, 2017 with the consultants from the Equity Center, Natane Singleton and Earnestine Sapp to review end-of-year discipline data, as well as discuss components of the consent decree. The discipline data confirmed that the results of the second year of CHAMPS implementation were positive. Overall the District saw a noticeable decrease in disciplinary infractions for all schools and subgroups. For example district wide minor infractions went from 1262 in 2016 to 745 in 2017. Intermediate infractions went from 3021 in 2016 to 2144 in 2017.