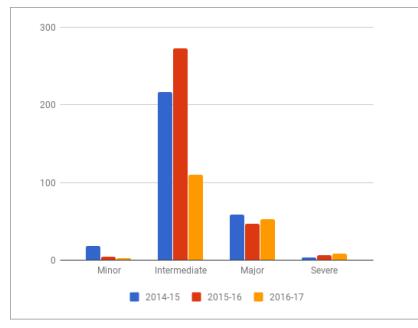

Donald Turner has been the district's Discipline Administrator over this last year. Mr. Turner pulled infraction and discipline data, and reviewed the data with a focus on ensuring that infractions matched dispositions. The District was also evaluating whether infractions decreased as expected from implementation of the CHAMPS PBIS program and the use of recommended classroom management strategies. The Board did see decreases system-wide in the minor and intermediate violation categories. These decreases are attributable to the implementation of the CHAMPS PBIS program and the associated recommended strategies. Although the data showed decreases in discipline, those decreases were across racial categories and did not result in an immediate reduction in disproportionality where it had existed.

#### Case 2:07-mc-01944-CLS Document 87 Filed 10/16/17 Page 14 of 16

The District called upon Drs. Elam and Roberts, the District's consultants, to assist with analysis and follow up measures. A site visit was held on September 21-22, 2017 with the consultants from the Equity Center, Natane Singleton and Earnestine Sapp to review end-of-year discipline data, as well as discuss components of the consent decree. The discipline data confirmed that the results of the second year of CHAMPS implementation were positive. Overall the District saw a noticeable decrease in disciplinary infractions for all schools and subgroups. For example district wide minor infractions went from 1262 in 2016 to 745 in 2017. Intermediate infractions went from 3021 in 2016 to 2144 in 2017.