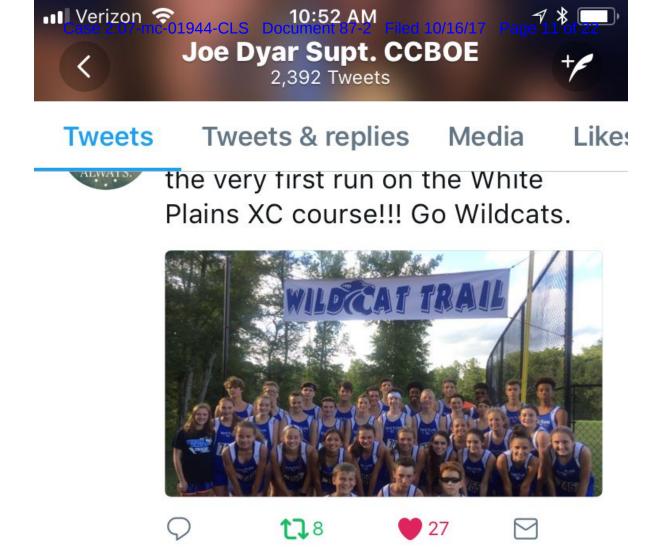

The Board continues to employ the strategies and efforts described in the 2015 Report, including but not limited to participation in the Student Internship program with nearby Jacksonville State University ("JSU); promotion of an inclusive and welcoming environment for all persons regardless of race through its website posting, social media activities, and other promotional efforts; continued use of the "Focused on Success for ALL" campaign first described in the Annual Report to the Court filed October 15, 2010;<sup>5</sup> use of promotional videos that convey the welcoming nature of the district's schools on the district's website (www.calhoun.k12.al.us) under the following titles: (1) Focused on Community, (2) Focused on Excellence, and (3) Superintendent's Message; broadcast of the District's message from a large screen television mounted in the main entrance area of the Central Office, where all employees and visitors are greeted by a continuous slide presentation that integrates the "Focused on Success for All" theme with photographic images of students and faculty selected to exemplify the district's welcoming, diverse and inclusive environment; and positive use of Twitter accounts to "tweet" out good news and images that vividly portray the diverse face of the school system and its friendly, welcoming climate. Copies of representative Twitter postings from throughout the system are attached as Exhibit "B".