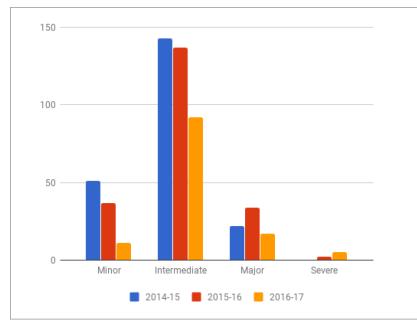

Donald Turner has been the district's Discipline Administrator over this last year. Mr. Turner pulled infraction and discipline data, and reviewed the data with a focus on ensuring that infractions matched dispositions. The District was also evaluating whether infractions decreased as expected from implementation of the CHAMPS PBIS program and the use of recommended classroom management strategies. The Board did see decreases system-wide in the minor and intermediate violation categories. These decreases are attributable to the implementation of the CHAMPS PBIS program and the associated recommended strategies. Although the data showed decreases in discipline, those decreases were across racial categories and did not result in an immediate reduction in disproportionality where it had existed.

#### Case 2:07-mc-01944-CLS Document 87 Filed 10/16/17 Page 14 of 16

The District called upon Drs. Elam and Roberts, the District's consultants, to assist with analysis and follow up measures. A site visit was held on September 21-22, 2017 with the consultants from the Equity Center, Natane Singleton and Earnestine Sapp to review end-of-year discipline data, as well as discuss components of the consent decree. The discipline data confirmed that the results of the second year of CHAMPS implementation were positive. Overall the District saw a noticeable decrease in disciplinary infractions for all schools and subgroups. For example district wide minor infractions went from 1262 in 2016 to 745 in 2017. Intermediate infractions went from 3021 in 2016 to 2144 in 2017.