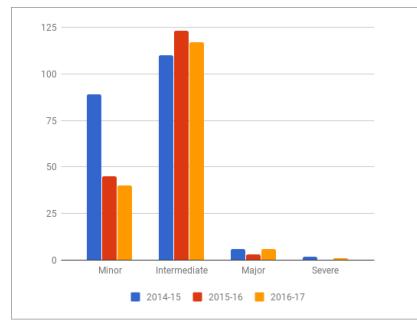

Donald Turner has been the district's Discipline Administrator over this last year. Mr. Turner pulled infraction and discipline data, and reviewed the data with a focus on ensuring that infractions matched dispositions. The District was also evaluating whether infractions decreased as expected from implementation of the CHAMPS PBIS program and the use of recommended classroom management strategies. The Board did see decreases system-wide in the minor and intermediate violation categories. These decreases are attributable to the implementation of the CHAMPS PBIS program and the associated recommended strategies. Although the data showed decreases in discipline, those decreases were across racial categories and did not result in an immediate reduction in disproportionality where it had existed.

#### Case 2:07-mc-01944-CLS Document 87 Filed 10/16/17 Page 14 of 16

The District called upon Drs. Elam and Roberts, the District's consultants, to assist with analysis and follow up measures. A site visit was held on September 21-22, 2017 with the consultants from the Equity Center, Natane Singleton and Earnestine Sapp to review end-of-year discipline data, as well as discuss components of the consent decree. The discipline data confirmed that the results of the second year of CHAMPS implementation were positive. Overall the District saw a noticeable decrease in disciplinary infractions for all schools and subgroups. For example district wide minor infractions went from 1262 in 2016 to 745 in 2017. Intermediate infractions went from 3021 in 2016 to 2144 in 2017.