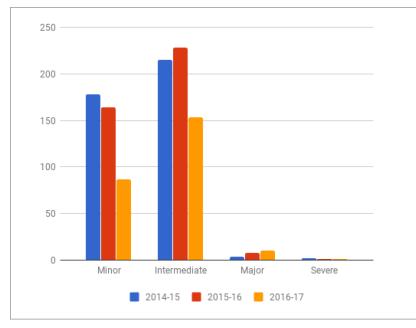

Donald Turner has been the district's Discipline Administrator over this last year. Mr. Turner pulled infraction and discipline data, and reviewed the data with a focus on ensuring that infractions matched dispositions. The District was also evaluating whether infractions decreased as expected from implementation of the CHAMPS PBIS program and the use of recommended classroom management strategies. The Board did see decreases system-wide in the minor and intermediate violation categories. These decreases are attributable to the implementation of the CHAMPS PBIS program and the associated recommended strategies. Although the data showed decreases in discipline, those decreases were across racial categories and did not result in an immediate reduction in disproportionality where it had existed.

#### Case 2:07-mc-01944-CLS Document 87 Filed 10/16/17 Page 14 of 16

The District called upon Drs. Elam and Roberts, the District's consultants, to assist with analysis and follow up measures. A site visit was held on September 21-22, 2017 with the consultants from the Equity Center, Natane Singleton and Earnestine Sapp to review end-of-year discipline data, as well as discuss components of the consent decree. The discipline data confirmed that the results of the second year of CHAMPS implementation were positive. Overall the District saw a noticeable decrease in disciplinary infractions for all schools and subgroups. For example district wide minor infractions went from 1262 in 2016 to 745 in 2017. Intermediate infractions went from 3021 in 2016 to 2144 in 2017.