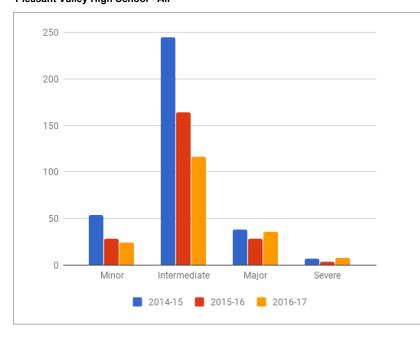

Donald Turner has been the district's Discipline Administrator over this last year. Mr. Turner pulled infraction and discipline data, and reviewed the data with a focus on ensuring that infractions matched dispositions. The District was also evaluating whether infractions decreased as expected from implementation of the CHAMPS PBIS program and the use of recommended classroom management strategies. The Board did see decreases system-wide in the minor and intermediate violation categories. These decreases are attributable to the implementation of the CHAMPS PBIS program and the associated recommended strategies. Although the data showed decreases in discipline, those decreases were across racial categories and did not result in an immediate reduction in disproportionality where it had existed.

#### Case 2:07-mc-01944-CLS Document 87 Filed 10/16/17 Page 14 of 16

The District called upon Drs. Elam and Roberts, the District's consultants, to assist with analysis and follow up measures. A site visit was held on September 21-22, 2017 with the consultants from the Equity Center, Natane Singleton and Earnestine Sapp to review end-of-year discipline data, as well as discuss components of the consent decree. The discipline data confirmed that the results of the second year of CHAMPS implementation were positive. Overall the District saw a noticeable decrease in disciplinary infractions for all schools and subgroups. For example district wide minor infractions went from 1262 in 2016 to 745 in 2017. Intermediate infractions went from 3021 in 2016 to 2144 in 2017.