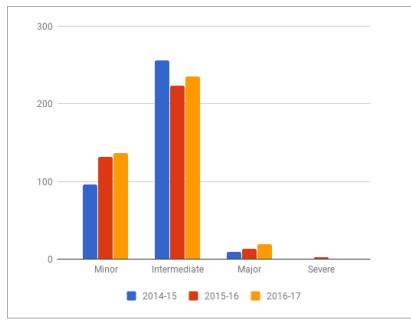

Donald Turner has been the district's Discipline Administrator over this last year. Mr. Turner pulled infraction and discipline data, and reviewed the data with a focus on ensuring that infractions matched dispositions. The District was also evaluating whether infractions decreased as expected from implementation of the CHAMPS PBIS program and the use of recommended classroom management strategies. The Board did see decreases system-wide in the minor and intermediate violation categories. These decreases are attributable to the implementation of the CHAMPS PBIS program and the associated recommended strategies. Although the data showed decreases in discipline, those decreases were across racial categories and did not result in an immediate reduction in disproportionality where it had existed.

#### Case 2:07-mc-01944-CLS Document 87 Filed 10/16/17 Page 14 of 16

The District called upon Drs. Elam and Roberts, the District's consultants, to assist with analysis and follow up measures. A site visit was held on September 21-22, 2017 with the consultants from the Equity Center, Natane Singleton and Earnestine Sapp to review end-of-year discipline data, as well as discuss components of the consent decree. The discipline data confirmed that the results of the second year of CHAMPS implementation were positive. Overall the District saw a noticeable decrease in disciplinary infractions for all schools and subgroups. For example district wide minor infractions went from 1262 in 2016 to 745 in 2017. Intermediate infractions went from 3021 in 2016 to 2144 in 2017.