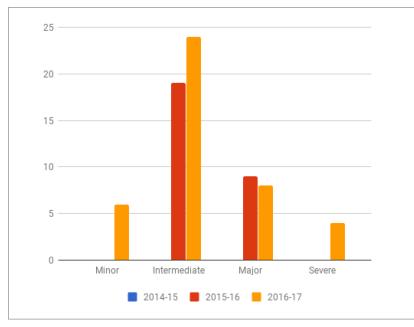

Donald Turner has been the district's Discipline Administrator over this last year. Mr. Turner pulled infraction and discipline data, and reviewed the data with a focus on ensuring that infractions matched dispositions. The District was also evaluating whether infractions decreased as expected from implementation of the CHAMPS PBIS program and the use of recommended classroom management strategies. The Board did see decreases system-wide in the minor and intermediate violation categories. These decreases are attributable to the implementation of the CHAMPS PBIS program and the associated recommended strategies. Although the data showed decreases in discipline, those decreases were across racial categories and did not result in an immediate reduction in disproportionality where it had existed.

#### Case 2:07-mc-01944-CLS Document 87 Filed 10/16/17 Page 14 of 16

The District called upon Drs. Elam and Roberts, the District's consultants, to assist with analysis and follow up measures. A site visit was held on September 21-22, 2017 with the consultants from the Equity Center, Natane Singleton and Earnestine Sapp to review end-of-year discipline data, as well as discuss components of the consent decree. The discipline data confirmed that the results of the second year of CHAMPS implementation were positive. Overall the District saw a noticeable decrease in disciplinary infractions for all schools and subgroups. For example district wide minor infractions went from 1262 in 2016 to 745 in 2017. Intermediate infractions went from 3021 in 2016 to 2144 in 2017.