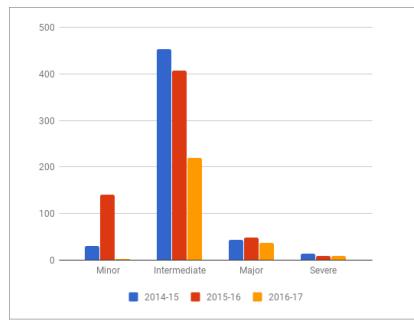

Donald Turner has been the district's Discipline Administrator over this last year. Mr. Turner pulled infraction and discipline data, and reviewed the data with a focus on ensuring that infractions matched dispositions. The District was also evaluating whether infractions decreased as expected from implementation of the CHAMPS PBIS program and the use of recommended classroom management strategies. The Board did see decreases system-wide in the minor and intermediate violation categories. These decreases are attributable to the implementation of the CHAMPS PBIS program and the associated recommended strategies. Although the data showed decreases in discipline, those decreases were across racial categories and did not result in an immediate reduction in disproportionality where it had existed.

#### Case 2:07-mc-01944-CLS Document 87 Filed 10/16/17 Page 14 of 16

The District called upon Drs. Elam and Roberts, the District's consultants, to assist with analysis and follow up measures. A site visit was held on September 21-22, 2017 with the consultants from the Equity Center, Natane Singleton and Earnestine Sapp to review end-of-year discipline data, as well as discuss components of the consent decree. The discipline data confirmed that the results of the second year of CHAMPS implementation were positive. Overall the District saw a noticeable decrease in disciplinary infractions for all schools and subgroups. For example district wide minor infractions went from 1262 in 2016 to 745 in 2017. Intermediate infractions went from 3021 in 2016 to 2144 in 2017.