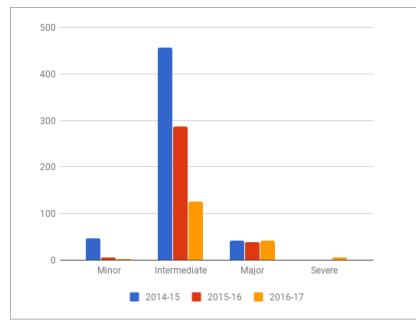

Donald Turner has been the district's Discipline Administrator over this last year. Mr. Turner pulled infraction and discipline data, and reviewed the data with a focus on ensuring that infractions matched dispositions. The District was also evaluating whether infractions decreased as expected from implementation of the CHAMPS PBIS program and the use of recommended classroom management strategies. The Board did see decreases system-wide in the minor and intermediate violation categories. These decreases are attributable to the implementation of the CHAMPS PBIS program and the associated recommended strategies. Although the data showed decreases in discipline, those decreases were across racial categories and did not result in an immediate reduction in disproportionality where it had existed.

#### Case 2:07-mc-01944-CLS Document 87 Filed 10/16/17 Page 14 of 16

The District called upon Drs. Elam and Roberts, the District's consultants, to assist with analysis and follow up measures. A site visit was held on September 21-22, 2017 with the consultants from the Equity Center, Natane Singleton and Earnestine Sapp to review end-of-year discipline data, as well as discuss components of the consent decree. The discipline data confirmed that the results of the second year of CHAMPS implementation were positive. Overall the District saw a noticeable decrease in disciplinary infractions for all schools and subgroups. For example district wide minor infractions went from 1262 in 2016 to 745 in 2017. Intermediate infractions went from 3021 in 2016 to 2144 in 2017.