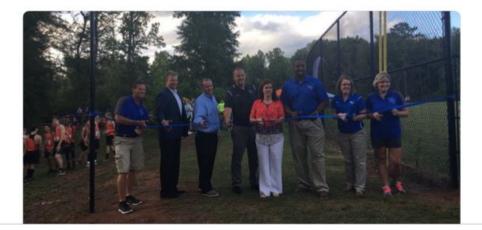

1 Joe Dyar Supt. CCBOE Retweeted

Zig Ziglar @TheZigZiglar · 9/3/17

THERE WILL BE OBSTACLES. THERE

Joe Dyar Supt. CCBOE · 8/31/17 Fantastic time today at WPHS Cross Country ribbon cutting ceremony! Special thanks to Krista and John and WP Adm.