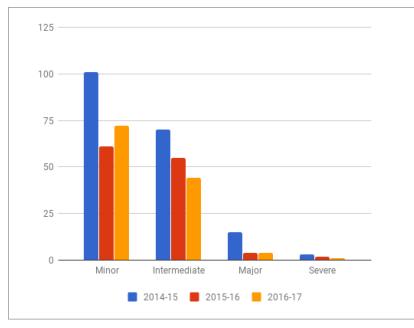

Donald Turner has been the district's Discipline Administrator over this last year. Mr. Turner pulled infraction and discipline data, and reviewed the data with a focus on ensuring that infractions matched dispositions. The District was also evaluating whether infractions decreased as expected from implementation of the CHAMPS PBIS program and the use of recommended classroom management strategies. The Board did see decreases system-wide in the minor and intermediate violation categories. These decreases are attributable to the implementation of the CHAMPS PBIS program and the associated recommended strategies. Although the data showed decreases in discipline, those decreases were across racial categories and did not result in an immediate reduction in disproportionality where it had existed.

#### Case 2:07-mc-01944-CLS Document 87 Filed 10/16/17 Page 14 of 16

The District called upon Drs. Elam and Roberts, the District's consultants, to assist with analysis and follow up measures. A site visit was held on September 21-22, 2017 with the consultants from the Equity Center, Natane Singleton and Earnestine Sapp to review end-of-year discipline data, as well as discuss components of the consent decree. The discipline data confirmed that the results of the second year of CHAMPS implementation were positive. Overall the District saw a noticeable decrease in disciplinary infractions for all schools and subgroups. For example district wide minor infractions went from 1262 in 2016 to 745 in 2017. Intermediate infractions went from 3021 in 2016 to 2144 in 2017.